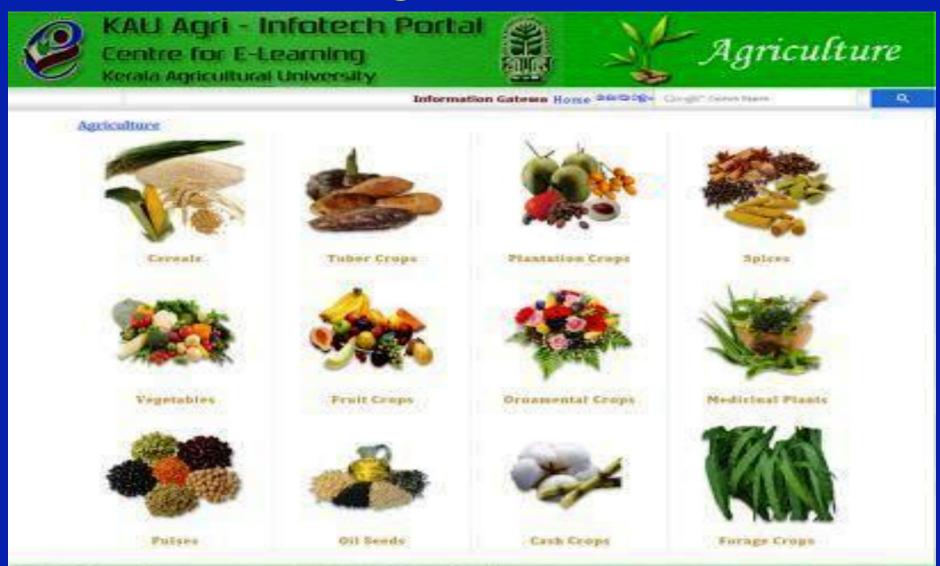

#### **Agriculture**

- Illustrated information on technology packages and best practices.
- 'Crops' section covers more than 140 crops.
- For each crop, links for climate, soil, cropping pattern, varieties, seed production, field operations, manuring, irrigation, plant protection, weed mangement, integrated pests and disease management, harvesting and processing
- producion & management, crop protection, animal husbandry, fish farming, farm mechanization etc. which give detailed accounts with illustrations.

# **Agriculture**

Categorized crop interface for Agriculture: 140 crops