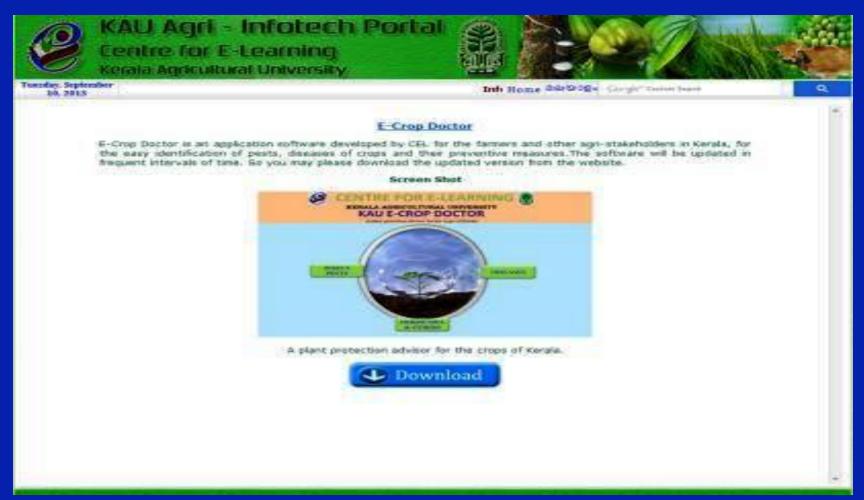

#### **KAU E-Crop Doctor**

Bilingual Plant protection prescriber for all the crops – probably, the first of its kind globally- interface in