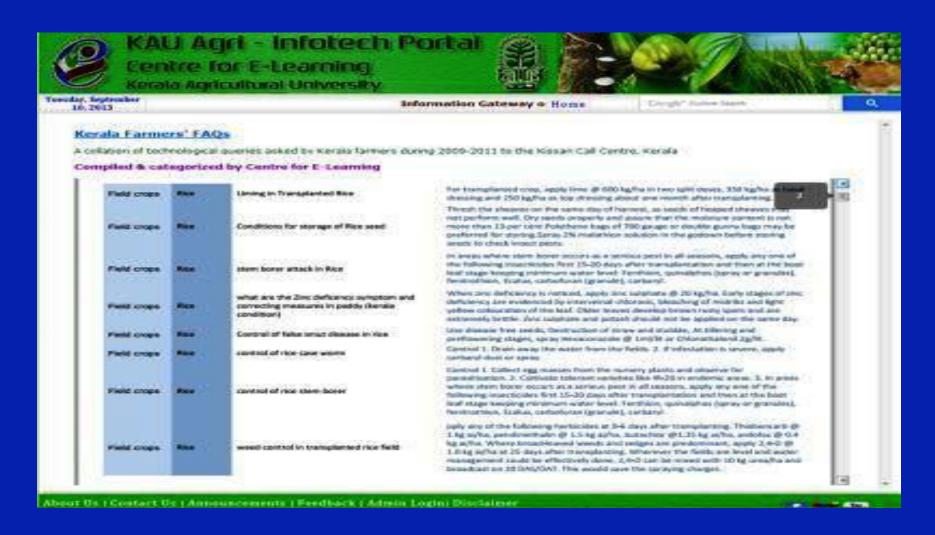

## **Agri Data Repository**

- Repository of agricultural technology problems and FAQs
- About 3,500 farm technology problems and queries collected during a recent period of three years from the state have been documented and posted in this section with answers prepared with the help of experts.

## **Agri Data Repository**

Collection of farmers' questions and their answers - in (www.celkau.in)