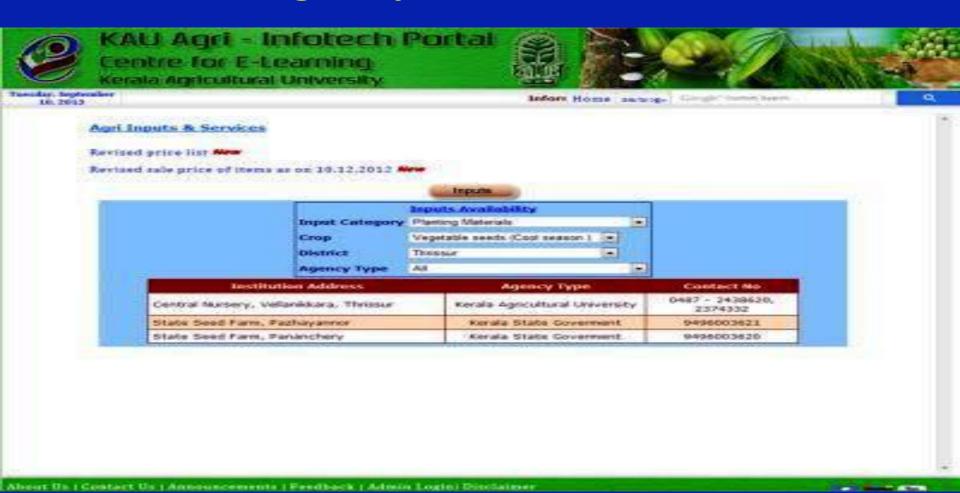

## **Agri Inputs & Services**

- Agri Inputs and Services Data base
- An indigenous easy to use software for farmers
- Dynamic database on agencies and institutions supplying planting materials, manures, fertilizers, plant protection chemicals and other agri- inputs and materials needed for crop production, agricultural research and hi-tech cultivation.

- District wise and item wise information are available.
- Materials, phone numbers, e-mail, website, etc.
- Farmers can choose agencies: central government, state government, SAU farms, private & NGOs.

## **Agri Inputs & Services**

An online facility for enquiring inputs & services - interface in (www.celkau.in)