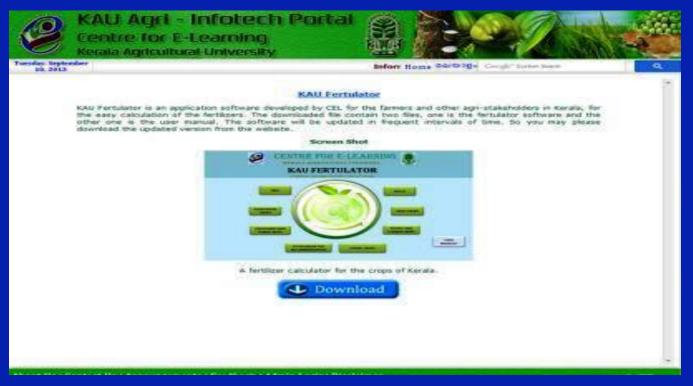

#### **KAU E-Fertulator**

Probably the first in the world, a bilingual calculator for the ordinary farmer and extensionist to calculate the fertilizer application in recommended rates based on unit area/number of plants interface in (www.celkau.in)