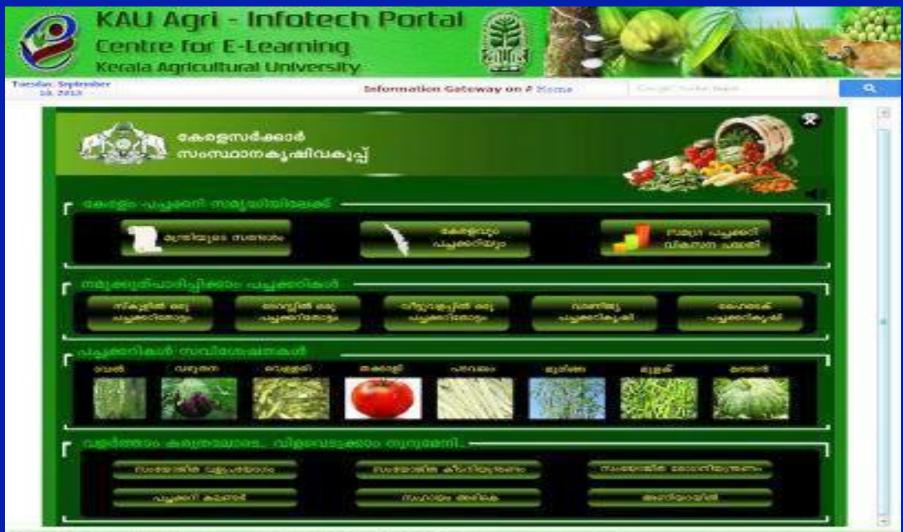

#### Welcome to KAU Agri-Infotech Portal

This KAU Agri-Infotech portal is an ICT enabled platform for demanddriven Technology Information and Advisory Service for farmers. sortensionists, researchers, students, and at other stakeholders of the Agri-front.

# KAU Agri-Infotech Portal (www.celkau.in)

- Indigenously designed and easy to use bi lingual Agri-Infotech Portal(English & Malayalam) for agriculture, animal husbandry fisheries and other farm enterprises
- Highly user-friendly platform for use in farmers' home, Agricultural offices, , KVKs, Commodity Boards, Akshaya Kendras, Agrikiosks, schools, colleges, libraries, training centres, Farmers' consortiums.

- For transferring demand- driven technology and advisory service for agri-stakeholders
- Loaded with several unique advisory and interactive transfer of technology softwares.
- Dynamic weather forecast, market intelligence and database for input availability
- A multipurpose all round platform for online courses, publications, video streaming, farm softwares, advisory services and interactions